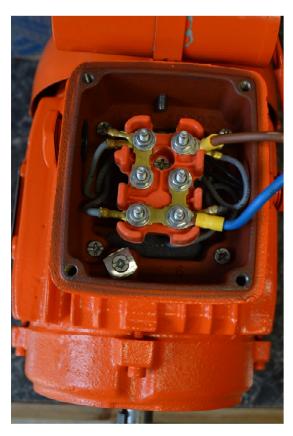

## Milk Pump Motor Wiring

## **Current 0.75kW Single Phase Motors (WEG brand)**

| Connection<br>Pair  | Cables<br>Left           | Cables Right                           | Linked<br>? |
|---------------------|--------------------------|----------------------------------------|-------------|
| Front (spindle)     | U2(T4)                   | V3(T8) &<br>Mains-Blue                 | Yes         |
| Mid                 | None                     | None                                   | No          |
| Back<br>(capacitor) | U1(T1)<br>&<br>Capacitor | V2(T5) &<br>Capacitor &<br>Mains-Brown | No          |

## **Notes:**

- Image & table above are for standard clockwise rotation (left hand pumps). To reverse direction swap U1 & U2 cables. Mains input and links remain the same.
- Capacitor has two black cables, motor has all grey cables marked according to table.